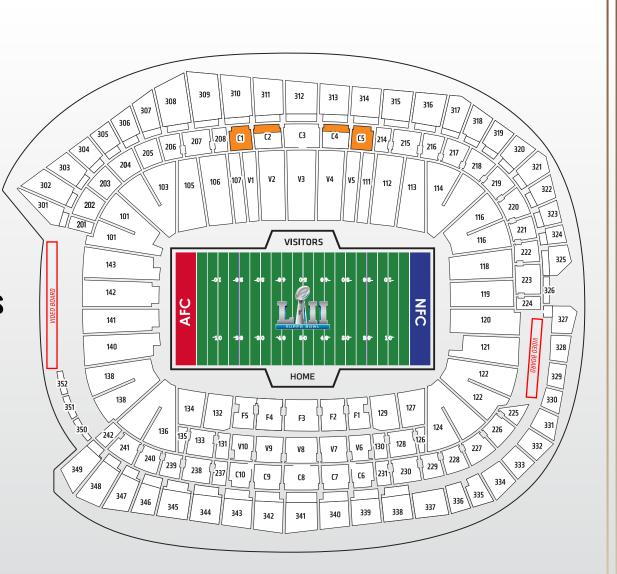

#### **Field-Level Club Seats**

Sideline location between the 30 yardlines

#### Delta Sky360° Club

In-stadium access, exclusive to On Location Experiences

#### **Field-Level Club Seats**

Sideline location between the 20 yardlines

#### In-Game Delta Sky360° Club Access

Field-level location, exclusive to On Location Experiences

#### **Club Level Seats**

200 level, between the 30 yardlines, including 50-yardline options

#### **Buffalo Wild Wings Club**

In-stadium access, exclusive to On Location Experiences

#### **Club Level Seats**

200 level, between the 20 yardlines

#### In-Game Buffalo Wild Wings Club Access

In-stadium location, exclusive to On Location Experiences

#### **Lower Bowl Seats**

100 & 200 level corner and endzone locations, 300 level sideline options

#### **Upper Bowl Seats**

300 level location