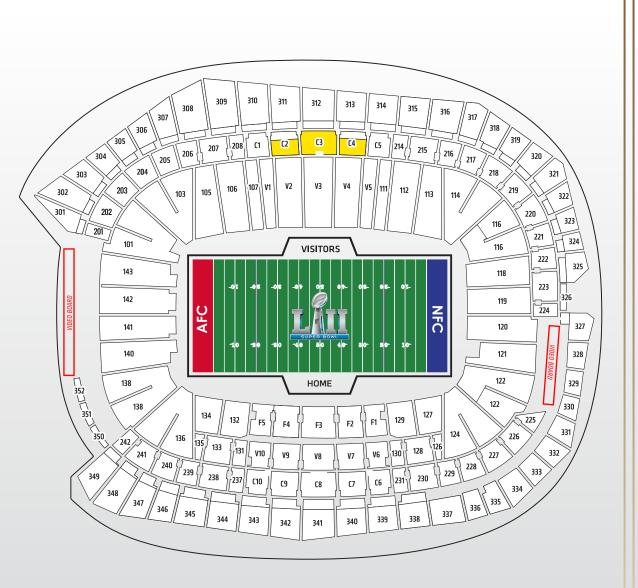

#### **Field-Level Club Seats**

Sideline location between the 30 yardlines

#### **Field-Level Club Seats**

Sideline location between the 20 yardlines

#### **Club Level Seats**

200 level, between the 30 yardlines, including 50-yardline options

#### **Club Level Seats**

200 level, between the 20 yardlines

#### **Lower Bowl Seats**

100 & 200 level corner and endzone locations, 300 level sideline options

#### **Upper Bowl Seats**

300 level location