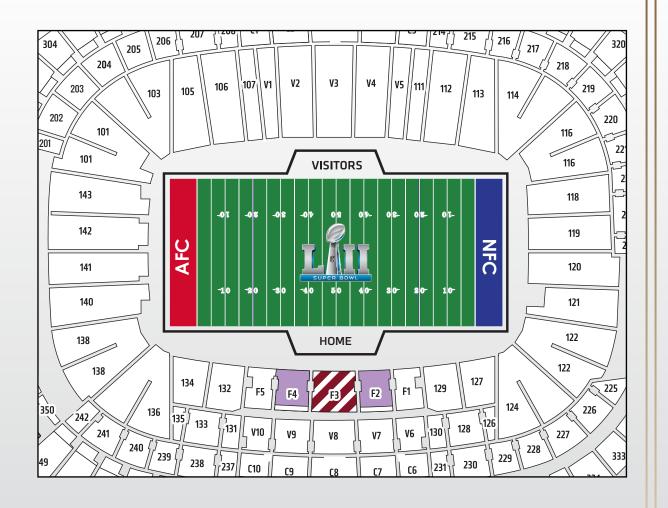

#### **Field-Level Club Seats**

Sideline location between the 30 yardlines

#### Delta Sky360° Club

In-stadium access, exclusive to On Location Experiences

#### **Field-Level Club Seats**

Sideline location between the 20 yardlines

#### In-Game Delta Sky360° Club Access

Field-level location, exclusive to On Location Experiences

#### **Club Level Seats**

200 level, between the 30 yardlines, including 50-yardline options

#### **Buffalo Wild Wings Club**

In-stadium access, exclusive to On Location Experiences

#### **Club Level Seats**

200 level, between the 20 yardlines

#### In-Game Buffalo Wild Wings Club Access

In-stadium location, exclusive to On Location Experiences

#### **Lower Bowl Seats**

100 & 200 level corner and endzone locations, 300 level sideline options

#### **Upper Bowl Seats**

300 level location