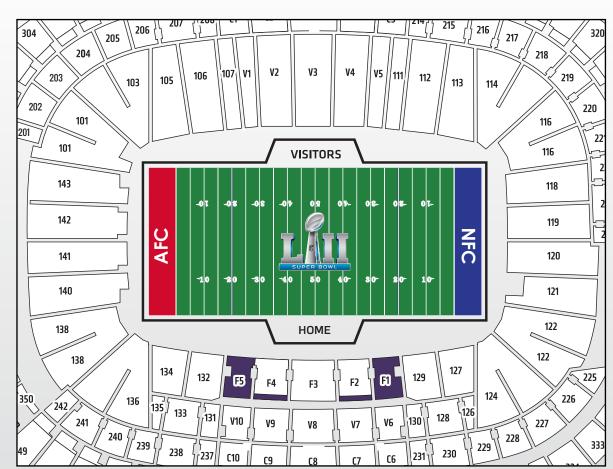

#### **Field-Level Club Seats**

Sideline location between the 30 yardlines

#### **Field-Level Club Seats**

Sideline location between the 20 yardlines

#### **Club Level Seats**

200 level, between the 30 yardlines, including 50-yardline options

#### **Club Level Seats**

200 level, between the 20 yardlines

#### **Lower Bowl Seats**

100 & 200 level corner and endzone locations, 300 level sideline options

#### **Upper Bowl Seats**

300 level location