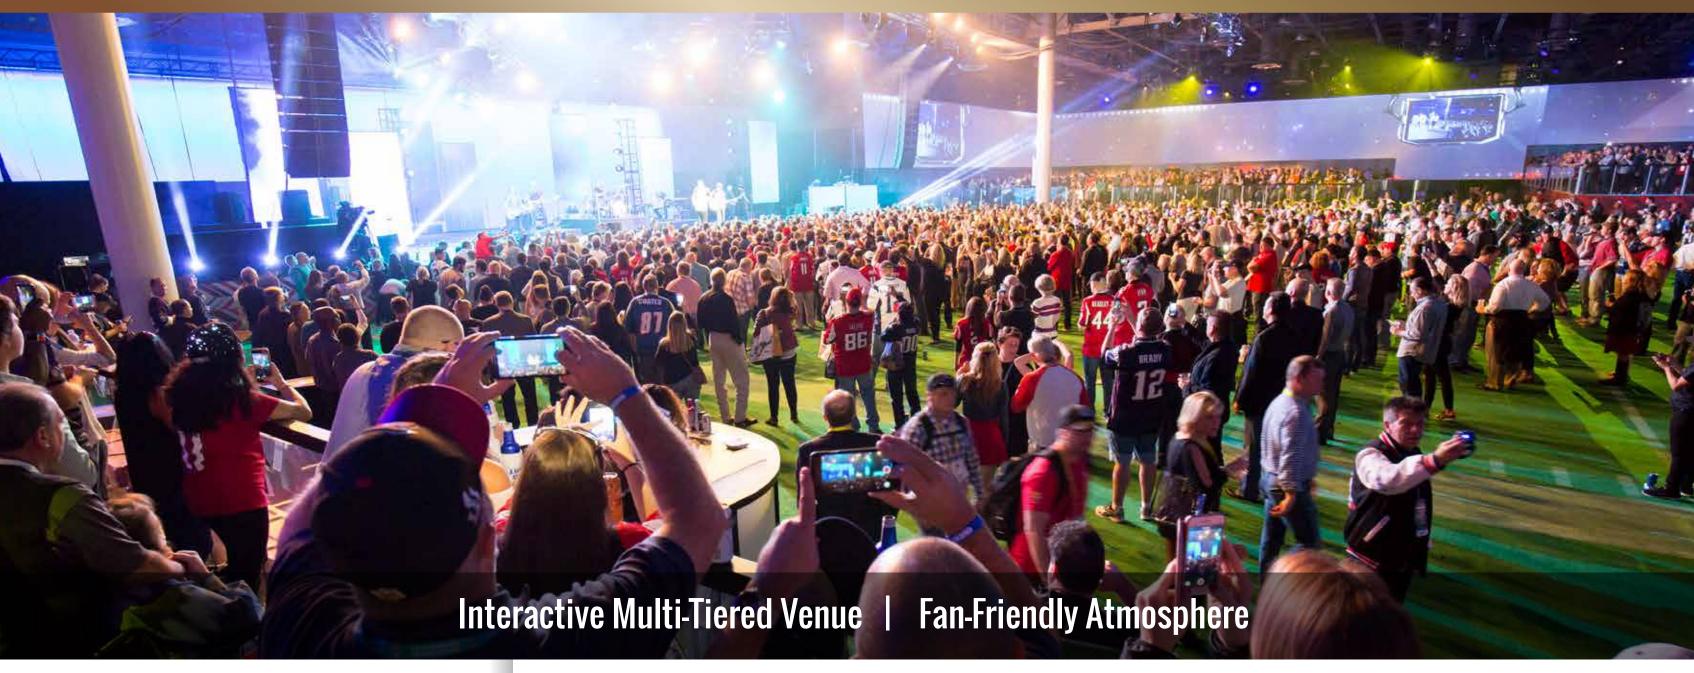

### NOMADICE

Located steps away from U.S. Bank Stadium, NOMADIC Live will transform the historic Armory building into the most exclusive Super Bowl LII nightlife experience.

Guests will enjoy world renowned headliners in a multi-tier venue.

#### **Past Headliners include:**

Bruno Mars | Katy Perry | Justin Timberlake | Jay-Z with Beyoncé Rihanna with Kayne West | Dave Matthews Band | Pharrell Williams | RUN DMC