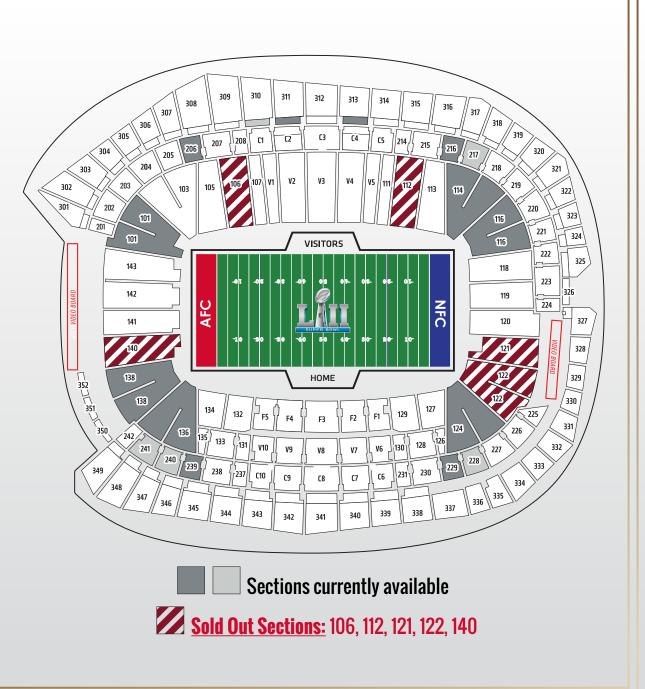

#### **Field-Level Club Seats**

Sideline location between the 30 yardlines

#### **Field-Level Club Seats**

Sideline location between the 20 yardlines

#### **Club Level Seats**

200 level, between the 30 yardlines, including 50-yardline options

#### **Club Level Seats**

200 level, between the 20 yardlines

#### **Lower Bowl Seats**

100 & 200 level corner and endzone locations, 300 level sideline options

#### **Upper Bowl Seats**

300 level location