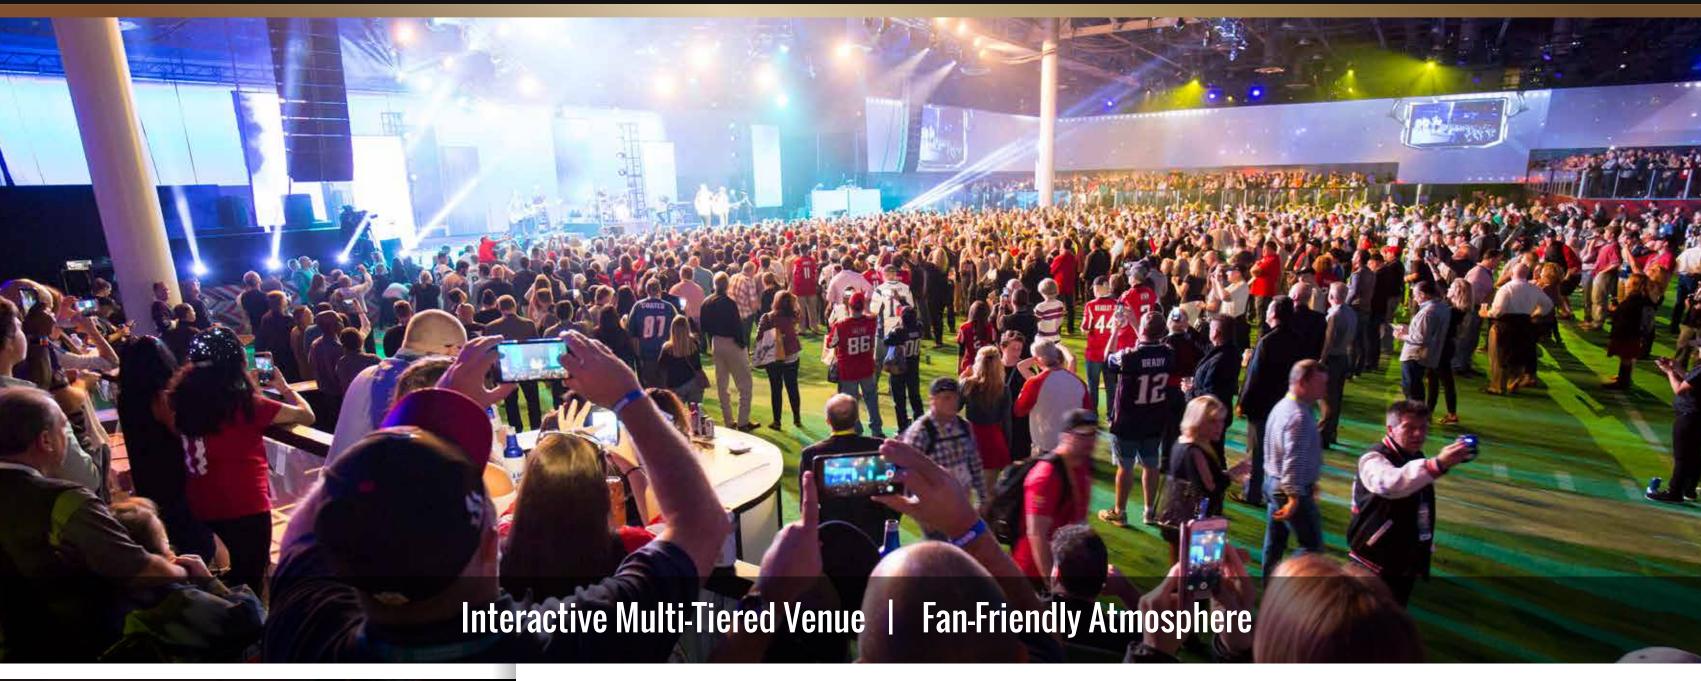

### NOMADICE

Located steps away from U.S. Bank Stadium, NOMADIC Live will transform the historic Armory building into the most exclusive Super Bowl LII nightlife experience.

Guests will enjoy world renowned headliners in a multi-tier venue.

#### **Past Headliners include:**

Bruno Mars | Katy Perry | Justin Timberlake | Jay-Z with Beyoncé Rihanna with Kayne West | Dave Matthews Band | Pharrell Williams | RUN DMC