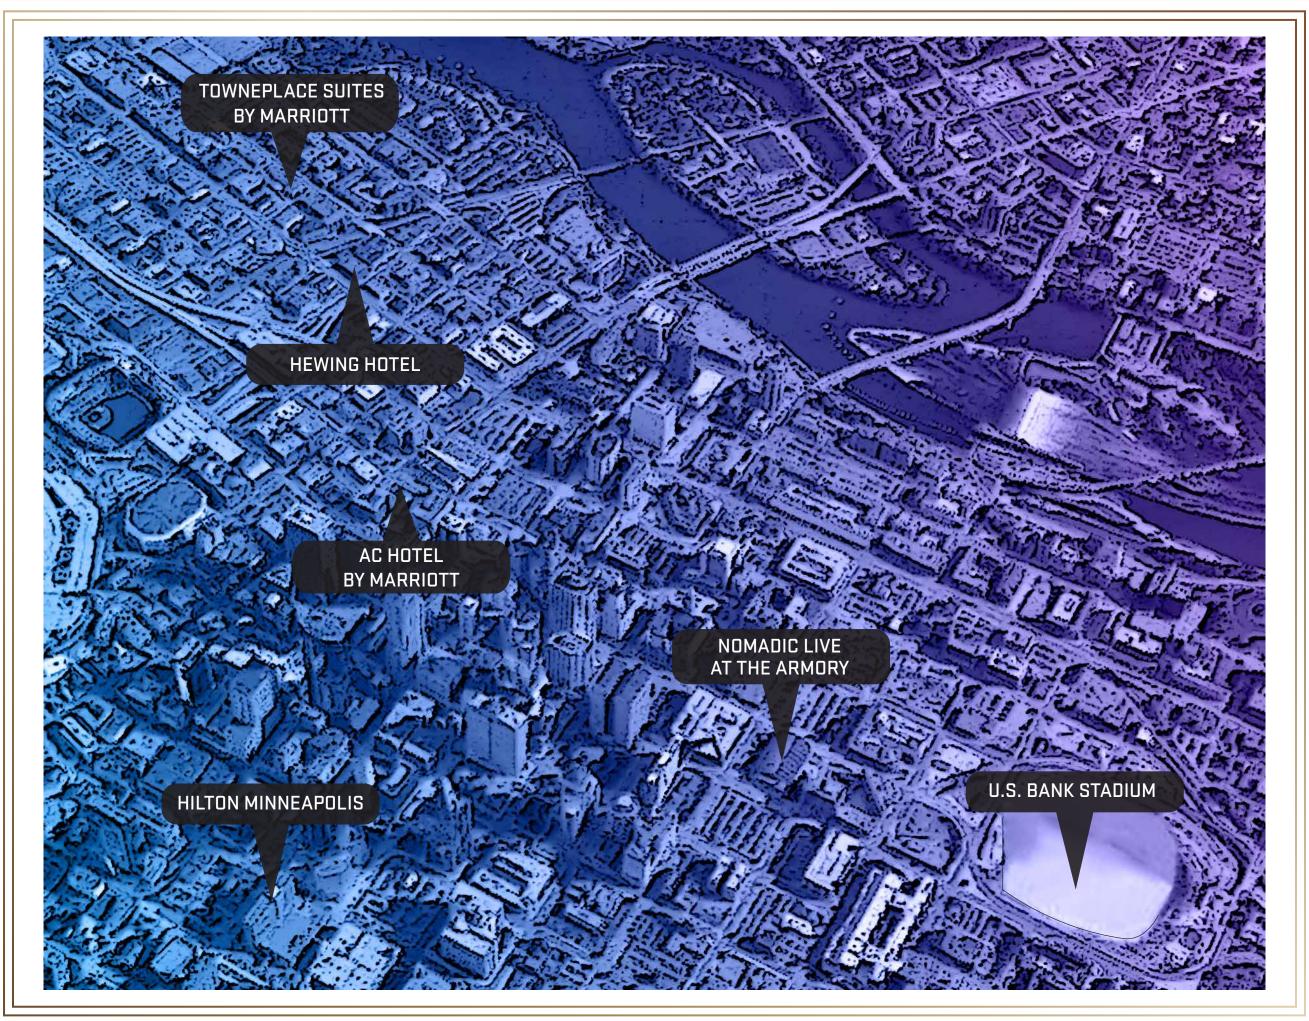

### CLOSEST TO THE STADIUM

Only On Location Experiences guests will enjoy pre-game parties in and around the stadium for ease of access on gameday.

The pictorials and renderings on this document are for illustration purposes only and not drawn to scale. On Location Experiences makes no representation that these reflect the final elements. © 2017 On Location Events, LLC

#### **Pre-Game at the Armory**

Closest venue to the stadium

### NOMADICE

Located steps away from U.S. Bank Stadium, NOMADIC Live will transform the historic Armory building into the most exclusive Super Bowl LII nightlife experience.

Guests will enjoy world renowned headliners in a multi-tier venue.