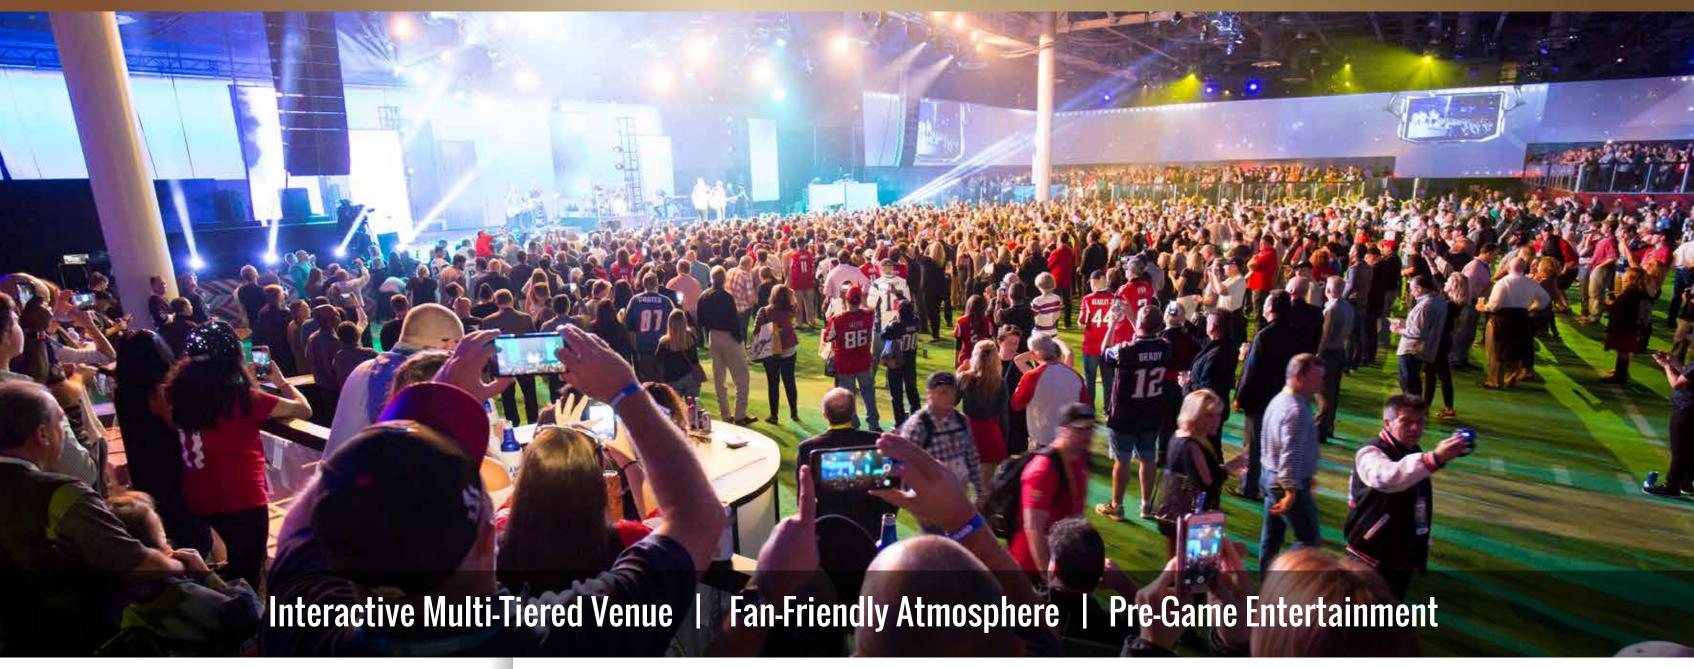

### NOMADICE

Located steps away from U.S. Bank Stadium, NOMADIC Live will transform the historic Armory building into the most exclusive Super Bowl LII nightlife experience.

Guests will enjoy world renowned headliners in a multi-tier venue.

### BINOMADIC

The world's only traveling nightclub will make its next stop in Minnesota at Mystic Lake Casino, the Midwest's top casino destination. Located southwest of Minneapolis, this venue will harness the energy and buzz of each A-List performance, night after night.