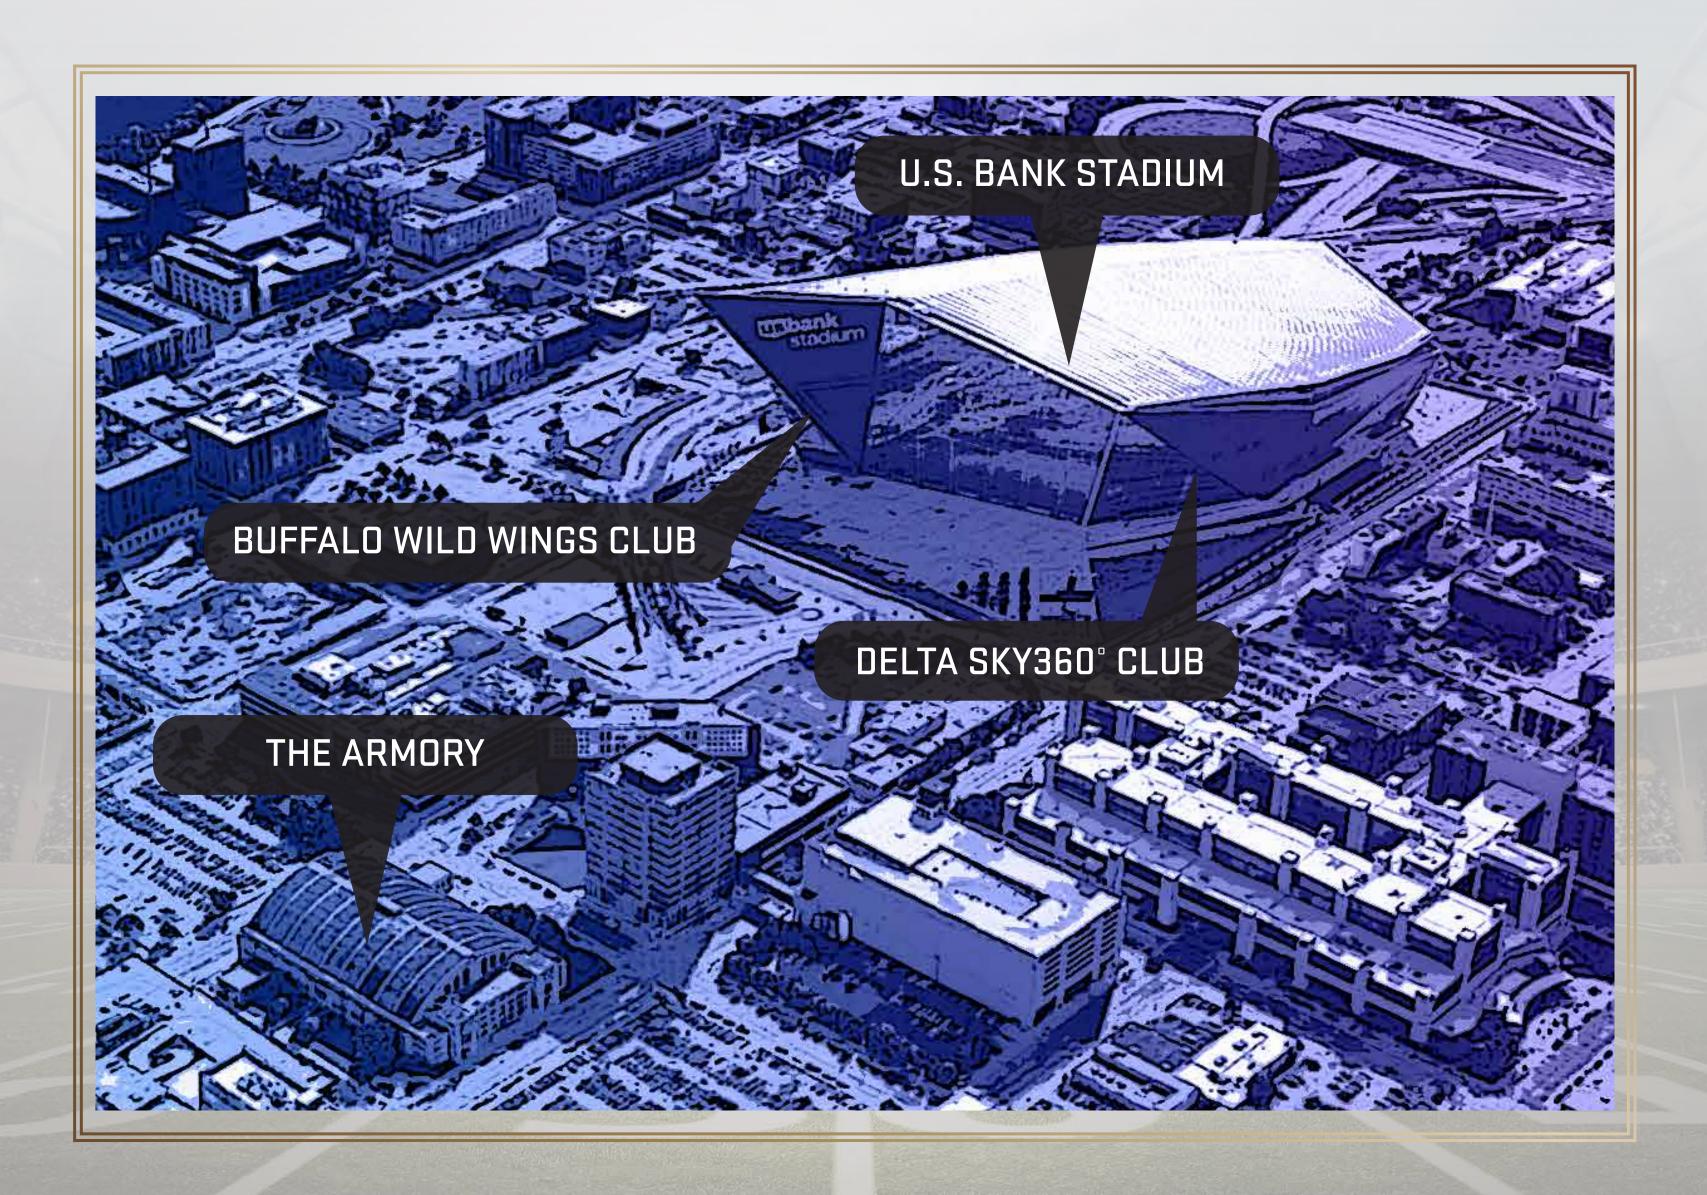

### CLOSEST TO THE STADIUM

Only On Location Experiences guests will enjoy pre-game parties in and around the stadium for ease of access on gameday.

The pictorials and renderings on this document are for illustration purposes only and not drawn to scale. On Location Experiences makes no representation that these reflect the final elements. © 2017 On Location Events, LLC

#### Delta Sky360° Club

In-stadium access, exclusive to On Location Experiences

#### **Pre-Game at the Armory**

Closest venue to the stadium

#### **Buffalo Wild Wings Club**

In-stadium access, exclusive to On Location Experiences